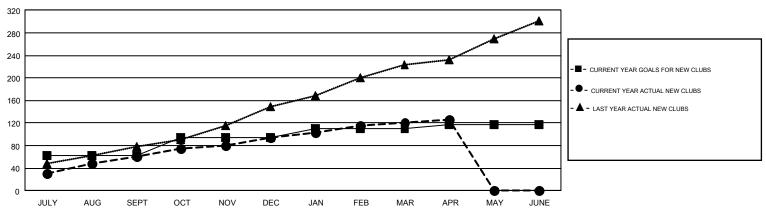

## GMT Constitutional Area 6, Group B

GMT: KHAGENDRA SITAULA

REPORT DOES NOT INCLUDE CLUBS IN UNDISTRICTED AREAS.

| Clubs         |               |             |               | Members               |                           |                         |                                              |  |
|---------------|---------------|-------------|---------------|-----------------------|---------------------------|-------------------------|----------------------------------------------|--|
|               | RESULTS FO    | R 2018-2019 |               | RESULTS FOR 2018-2019 |                           |                         |                                              |  |
| QUARTER       | NEW CLUB GOAL | NEW CLUBS   | DROPPED CLUBS | QUARTER               | MEMBER GROWTH NET<br>GOAL | MEMBER GROWTH<br>ACTUAL | DROPPED MEMBERS ACTUAL (including transfers) |  |
| JULY/AUG/SEPT | 62            | 60          | 10            | JULY/AUG/SEPT         | 3,431                     | 2,399                   | 1,344                                        |  |
| OCT/NOV/DEC   | 33            | 34          | 41            | OCT/NOV/DEC           | 1,843                     | 1,805                   | 2,908                                        |  |
| JAN/FEB/MAR   | 16            | 27          | 7             | JAN/FEB/MAR           | 804                       | 2,110                   | 848                                          |  |
| APR/MAY/JUNE  | 7             | 5           | 0             | APR/MAY/JUNE          | 64                        | 830                     | 305                                          |  |

## GOALS AND ACTUAL NEW CLUBS CUMULATIVE