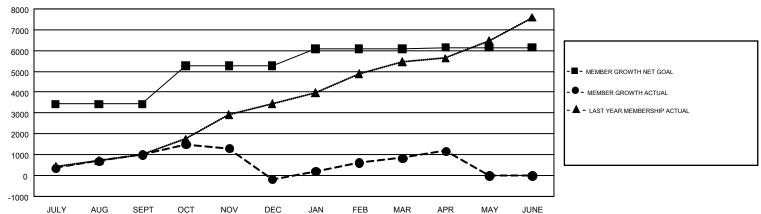

## GMT Constitutional Area 6, Group B

GMT: KHAGENDRA SITAULA

REPORT DOES NOT INCLUDE CLUBS IN UNDISTRICTED AREAS.

| Clubs         |               |             |               | Members               |                           |                         |                                              |  |
|---------------|---------------|-------------|---------------|-----------------------|---------------------------|-------------------------|----------------------------------------------|--|
|               | RESULTS FO    | R 2018-2019 |               | RESULTS FOR 2018-2019 |                           |                         |                                              |  |
| QUARTER       | NEW CLUB GOAL | NEW CLUBS   | DROPPED CLUBS | QUARTER               | MEMBER GROWTH NET<br>GOAL | MEMBER GROWTH<br>ACTUAL | DROPPED MEMBERS ACTUAL (including transfers) |  |
| JULY/AUG/SEPT | 62            | 60          | 10            | JULY/AUG/SEPT         | 3,431                     | 2,399                   | 1,344                                        |  |
| OCT/NOV/DEC   | 33            | 34          | 41            | OCT/NOV/DEC           | 1,843                     | 1,805                   | 2,908                                        |  |
| JAN/FEB/MAR   | 16            | 27          | 7             | JAN/FEB/MAR           | 804                       | 2,110                   | 848                                          |  |
| APR/MAY/JUNE  | 7             | 5           | 0             | APR/MAY/JUNE          | 64                        | 830                     | 305                                          |  |

## GOALS AND ACTUAL MEMBERS CUMULATIVE

| DROPPED CLUBS: 58                                          |       | 789 CLUBS OF 1,523 ADDED 1 OR | GENDER DISTRIBUTION             |                 |        |
|------------------------------------------------------------|-------|-------------------------------|---------------------------------|-----------------|--------|
|                                                            |       | MORE NEW MEMBERS              | MALE                            | 31,254 (75.51%) |        |
|                                                            |       |                               | FEMALE                          | 10,136 (24.49%) |        |
| DROPPED MEMBERS                                            |       |                               |                                 |                 |        |
| DECEASED                                                   | 35    | CLICK HERE FOR CUMULATIVE     | TOTAL FAMILY UNIT MEMBERS       |                 | 24,051 |
| CLUB CANCELLED         1,235           OTHER         4,135 |       | MEMBERSHIP DATA               |                                 |                 |        |
|                                                            |       |                               | FAMILY MEMBERS PAYING HALF DUES |                 | 15,711 |
| TOTAL                                                      | 5,405 |                               |                                 |                 |        |